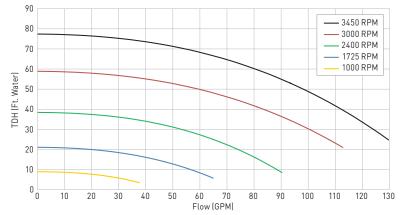

design, integrated variablespeed control and permanent magnet motor, TriStar VS pumps are the most energy-efficient pumps on the market, according to EPA ENERGY STAR® thirdparty testing. Their ENERGY STAR® rating also means owners may be eligible for local energy rebates.



## **DESIGNED FOR DURABILITY**

Built with a chemical-resistant Viton® seal and accompanied by a 3-year extended warranty, TriStar VS 900 offers powerful corrosion protection for years of reliable performance.



#### **EASY INSTALLATION & MAINTENANCE**

2" x 2½" CPVC union connections make TriStar VS 900 easy to install and service. An extra-large, no-rib strainer basket allows for easy debris removal, while two pumpbase options allow for seamless retrofitting, anywhere.



#### TRISTAR VS 900 PERFORMANCE COMPARISON



### TRISTAR VS 900 DIMENSIONS (INCHES)





WALL MOUNTABLE DIGITAL INTERFACE

## **SPECIFICATIONS**

| MODEL<br>NUMBER | STAND<br>ALONE | RELAY<br>CONTROL | TOTALLY<br>HAYWARD®<br>AUTOMATION | TOTAL HP | VOLTS | SPEED RANGE  | UNION<br>CONNECTIONS |         |
|-----------------|----------------|------------------|-----------------------------------|----------|-------|--------------|----------------------|---------|
| SP32900VSP      | •              | •                | •                                 | 1.85     | 230V  | 600-3450 RPM | 2" x 2.5"            | 3 years |

<sup>\*</sup> Compared to single-speed pumps.

» hayward.com » 1-888-HAYWARD

Pumps » Filters » Heating » Cleaners » Sanitization » Automation » Lighting » Water Effects » White Goods



TriStar VS 900

pumps are listed