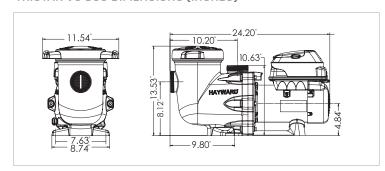

nd permanent magnet motor, TriStar VS pumps are the most energy-efficient pumps on the market, according to EPA ENERGY STAR® thirdparty testing. Their ENERGY STAR® rating also means owners may be eligible for local energy rebates.



## **DESIGNED FOR DURABILITY**

Built with a chemical-resistant Viton® seal and accompanied by a 3-year extended warranty, TriStar VS 900 offers powerful corrosion protection for years of reliable performance.



#### **EASY INSTALLATION & MAINTENANCE**

2" x 2½" CPVC union connections make TriStar VS 900 easy to install and service. An extra-large, no-rib strainer basket allows for easy debris removal, while two pumpbase options allow for seamless retrofitting, anywhere.



#### TRISTAR VS 900 PERFORMANCE COMPARISON



### TRISTAR VS 900 DIMENSIONS (INCHES)





WALL MOUNTABLE DIGITAL INTERFACE

## **SPECIFICATIONS**

| MODEL<br>NUMBER | STAND<br>ALONE | RELAY<br>CONTROL | TOTALLY<br>HAYWARD®<br>AUTOMATION | TOTAL HP | VOLTS | SPEED RANGE  | UNION<br>CONNECTIONS |         |
|-----------------|----------------|------------------|-----------------------------------|----------|-------|--------------|----------------------|---------|
| SP32900VSP      | •              | •                | •                                 | 1.85     | 230V  | 600-3450 RPM | 2" x 2.5"            | 3 years |

<sup>\*</sup> Compared to single-speed pumps.

» hayward.com » 1-888-HAYWARD

Pumps » Filters » Heating » Cleaners » Sanitization » Automation » Lighting » Water Effects » White Goods



TriStar VS 900

pumps are listed by